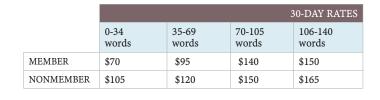

### Classifieds and CareerForward

Looking to hire a dentist, dental hygienist, assistant or office staff? Looking to buy or sell a practice? WDA's Career*Forward* Job Board and Classifieds help quickly spread the word to professionals throughout the state. Ads are priced by the word and appear in both the print edition of the WDA Journal and on the WDA website at www.WDA.org/classifieds and www.WDA.org/jobs.

> CareerForward and Classifieds are two of the

MOST VIEWED PAGES ON WDA.ORG

**V**-

|                        | Featured Listing        | Anonymous                                   | Include Logo |  |
|------------------------|-------------------------|---------------------------------------------|--------------|--|
|                        | +\$150                  | +\$10                                       | +\$50        |  |
| ADDITIONAL<br>FEATURES | Add to print<br>journal | Add Urgent icon<br>(Career <i>Forward</i> o | nly)         |  |
|                        | +\$25                   | +\$25                                       |              |  |
|                        | 30-DAYS RATE            | 60-DAYS x2                                  |              |  |